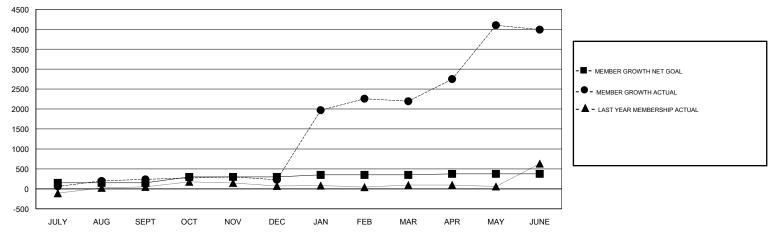

## GOALS AND ACTUAL MEMBERS CUMULATIVE

| DROPPED CLUBS: 5  DROPPED MEMBERS |       | 148 CLUBS OF 170 ADDED 1 OR MORE<br>NEW MEMBERS | GENDER DISTRIBUTION           MALE         9,056 (75.90%)           FEMALE         2,875 (24.10%)           Women Percentage Fiscal Year Goal: 10% |   |
|-----------------------------------|-------|-------------------------------------------------|----------------------------------------------------------------------------------------------------------------------------------------------------|---|
| DECEASED                          | 27    | CHCK HERE FOR CHMULATIVE                        | TOTAL FAMILY UNIT MEMBERS                                                                                                                          | 0 |
| CLUB CANCELLED                    | 85    | CLICK HERE FOR CUMULATIVE MEMBERSHIP DATA       |                                                                                                                                                    |   |
| OTHER                             | 1,274 |                                                 | FAMILY MEMBERS PAYING HALF DUES                                                                                                                    | 0 |
| TOTAL                             | 1,386 |                                                 |                                                                                                                                                    |   |

## GMT: N S SANKAR LOCATION INDIA GMT CA

| Clubs                 |               |           |               | Members               |                           |                         |                                                    |
|-----------------------|---------------|-----------|---------------|-----------------------|---------------------------|-------------------------|----------------------------------------------------|
| RESULTS FOR 2017-2018 |               |           |               | RESULTS FOR 2017-2018 |                           |                         |                                                    |
| QUARTER               | NEW CLUB GOAL | NEW CLUBS | DROPPED CLUBS | QUARTER               | MEMBER GROWTH NET<br>GOAL | MEMBER GROWTH<br>ACTUAL | DROPPED<br>MEMBERS ACTUAL<br>(including transfers) |
| JULY/AUG/SEPT         | 2             | 9         | 0             | JULY/AUG/SEPT         | 150                       | 508                     | 251                                                |
| OCT/NOV/DEC           | 2             | 0         | 1             | OCT/NOV/DEC           | 150                       | 214                     | 194                                                |
| JAN/FEB/MAR           | 2             | 4         | 0             | JAN/FEB/MAR           | 50                        | 2,200                   | 203                                                |
| APR/MAY/JUNE          | 1             | 5         | 4             | APR/MAY/JUNE          | 25                        | 2,574                   | 738                                                |