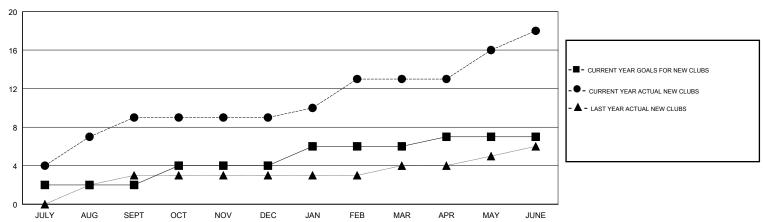

### GOALS AND ACTUAL NEW CLUBS CUMULATIVE

## GMT: N S SANKAR LOCATION INDIA GMT CA

| Clubs                 |               |           |               | Members               |                           |                         |                                                    |
|-----------------------|---------------|-----------|---------------|-----------------------|---------------------------|-------------------------|----------------------------------------------------|
| RESULTS FOR 2017-2018 |               |           |               | RESULTS FOR 2017-2018 |                           |                         |                                                    |
| QUARTER               | NEW CLUB GOAL | NEW CLUBS | DROPPED CLUBS | QUARTER               | MEMBER GROWTH NET<br>GOAL | MEMBER GROWTH<br>ACTUAL | DROPPED<br>MEMBERS ACTUAL<br>(including transfers) |
| JULY/AUG/SEPT         | 2             | 9         | 0             | JULY/AUG/SEPT         | 150                       | 508                     | 251                                                |
| OCT/NOV/DEC           | 2             | 0         | 1             | OCT/NOV/DEC           | 150                       | 214                     | 194                                                |
| JAN/FEB/MAR           | 2             | 4         | 0             | JAN/FEB/MAR           | 50                        | 2,200                   | 203                                                |
| APR/MAY/JUNE          | 1             | 5         | 4             | APR/MAY/JUNE          | 25                        | 2,574                   | 738                                                |